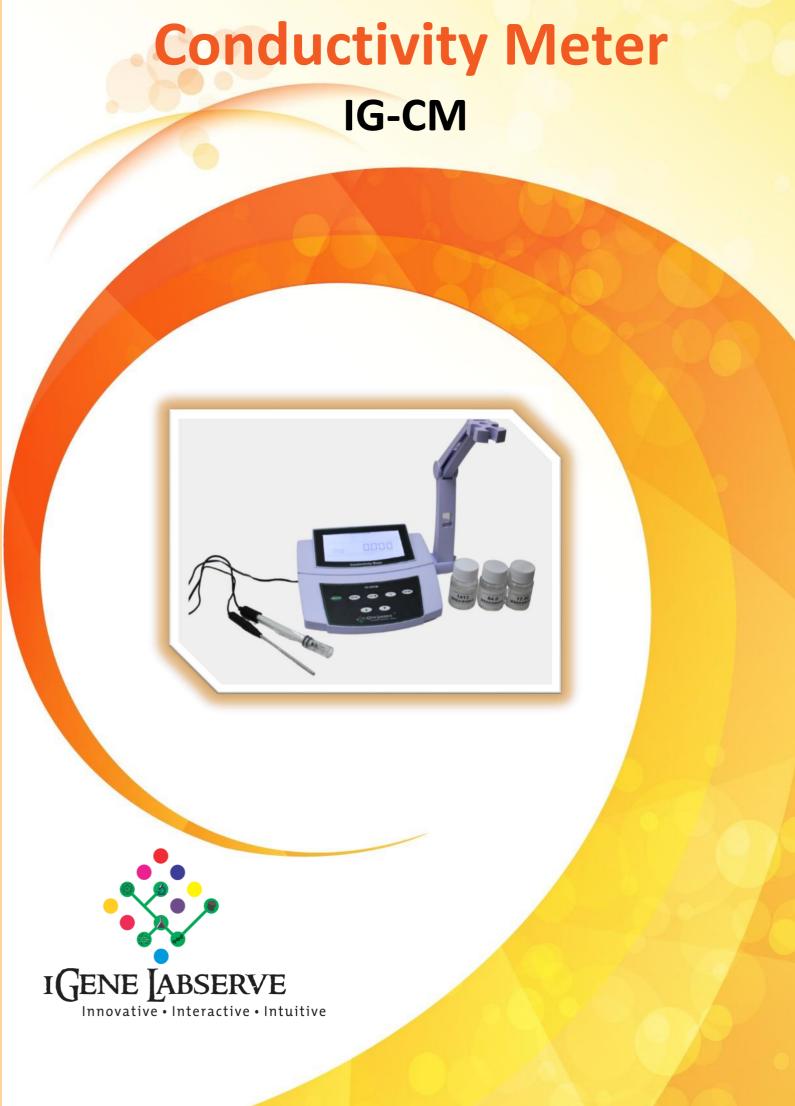

## **FEATURES**

- W IGCM 20 conductivity meters includes measurement of conductivity temperature in liquids.
- \* AUTOMATIC CALIBRATION The meter is capable of calibrating up to 5 points using standard solution. From Setup Menu, choose CAL (Calibration) and press key to set known conductivity value, immerse conductivity electrode into calibration solution, press ENTER key and meter is automatically calibrated.
- CONDUCTIVITY AUTO-RANGING
- 🍀 LMCM Series have auto-range function for measuring conductivity. Upon immersing conductivity sensor into sample solution, the screen immediately displays the value in appropriate measurement range for accuracy.
- AUTOMATIC TEMPERATURE COMPENSATION Using the supplied temperature probe, the temperature value is displayed on the screen. The meter automatically compensates for optimum accuracy under variable temperature conditions.

## Model no. IG-CM **Conductivity Range** 0.00 to 1.999,19.99,199.9,1999 μs, 19.99, 200.0 ms ±1% F. S **Conductivity Accuracy** 0 to100°C **Temperature Range Temperature Accuracy** +1°C 0 to 3.9% per °C Temperature Coefficient **Calibration Points** 1 point per range Calibration Solution 10 to 17µS, 100 to 170µs, 1000 to 1700µS, 10 to 17 Ms Temperature 0 to 50°C, Manual or Automatic Compensation DC 9V, using AC Adapter 220VAC, 50Hz **Power Supply** 210 X 205 X 65 **Dimensions** LxWxH (mm)

## **SPECIFICATIONS**

DIAL TOLL FREE