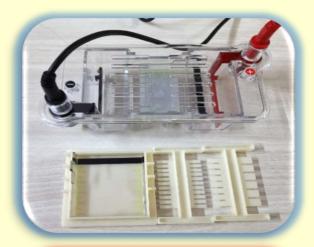

## DESCRIPTION

IG-DN Series horizontal electrophoresis is having wide range of options to select from mini to maxi size with multiple comb options. DN series horizontal electrophoresis are single molded units and does not have any fabrication or pasting to avoid leakage. Uniquely designed caster assembly is very easy to operate and are leakage free.

## FEATURES

- High resolution separation with simple operation.
- Multiple lines of gel can be run at the same time.
- Black band on the gel tray make it convenient to load the samples and observe the gel.
- One gel casting device can cast different size of gel (Except Mini Unit).
- Power fails when you open the lid for user's safety.
- Withdrawable electrode, convenient for maintenance.
- Special gel casting device for easy and fast gel casting operation.
- Save buffer solution.
- Maxi unit suitable for PCR (96 wells) and 8-channel Pipettor use.
- The zebra crossing on gel tray makes it's easy to add the sample and observe the gel.
- Anti-high temperature, in deformable.
- Exquisite, durable & long-life material of construction.
- Special comb design, one comb has two different teeth in Midi unit.