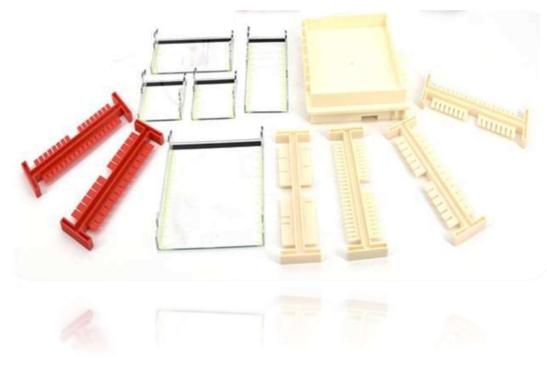

## DESCRIPTION

IG-DN Series horizontal electrophoresis is having wide range of options to select from mini to maxi size with multiple comb options. DN series horizontal electrophoresis are single molded units and does not have any fabrication or pasting to avoid leakage. Uniquely designed caster assembly is very easy to operate and are leakage free.

## FEATURES

- High resolution separation with simple operation.
- Multiple lines of gel can be run at the same time.
- Black band on the gel tray make it convenient to load the samples and observe the gel.
- One gel casting device can cast different size of gel (Except Mini Unit).
- Power fails when you open the lid for user's safety.
- Withdrawable electrode, convenient for maintenance.
- Special gel casting device for easy and fast gel casting operation.
- Save buffer solution.
- Maxi unit suitable for PCR (96 wells) and 8-channel Pipettor use.
- The zebra crossing on gel tray makes it's easy to add the sample and observe the gel.
- Anti-high temperature, in deformable.
- Exquisite, durable & long-life material of construction.
- Special comb design, one comb has two different teeth in Midi unit.