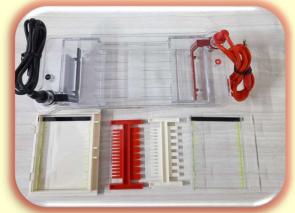

## DESCRIPTION

IG-DN Series horizontal electrophoresis is having wide range of options to select from mini to maxi size with multiple comb options. DN series horizontal electrophoresis are single molded units and does not have any fabrication or pasting to avoid leakage. Uniquely designed caster assembly is very easy to operate and are leakage free.

## FEATURES

- High resolution separation with simple operation.
- Multiple lines of gel can be run at the same time.
- Black band on the gel tray make it convenient to load the samples and observe the gel.
- One gel casting device can cast different size of gel (Except Mini Unit).
- Power fails when you open the lid for user's safety.
- Withdrawable electrode, convenient for maintenance.
- Special gel casting device for easy and fast gel casting operation.
- Save buffer solution.
- Maxi unit suitable for PCR (96 wells) and 8-channel Pipettor use.
- The zebra crossing on gel tray makes it's easy to add the sample and observe the gel.
- Anti-high temperature, in deformable.
- Exquisite, durable & long-life material of construction.
- Special comb design, one comb has two different teeth in Midi unit.