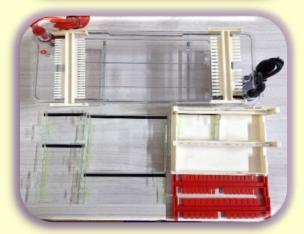

## DESCRIPTION

IG-DN Series horizontal electrophoresis is having wide range of options to select from mini to maxi size with multiple comb options. DN series horizontal electrophoresis are single molded units and does not have any fabrication or pasting to avoid leakage. Uniquely designed caster assembly is very easy to operate and are leakage free.

## FEATURES

- High resolution separation with simple operation.
- Multiple lines of gel can be run at the same time.
- Black band on the gel tray make it convenient to load the samples and observe the gel.
- One gel casting device can cast different size of gel (Except Mini Unit).
- Power fails when you open the lid for user's safety.
- Withdrawable electrode, convenient for maintenance.
- Special gel casting device for easy and fast gel casting operation.
- Save buffer solution.
- Maxi unit suitable for PCR (96 wells) and 8-channel Pipettor use.
- The zebra crossing on gel tray makes it's easy to add the sample and observe the gel.
- Anti-high temperature, in deformable.
- Exquisite, durable & long-life material of construction.
- Special comb design, one comb has two different teeth in Midi unit.