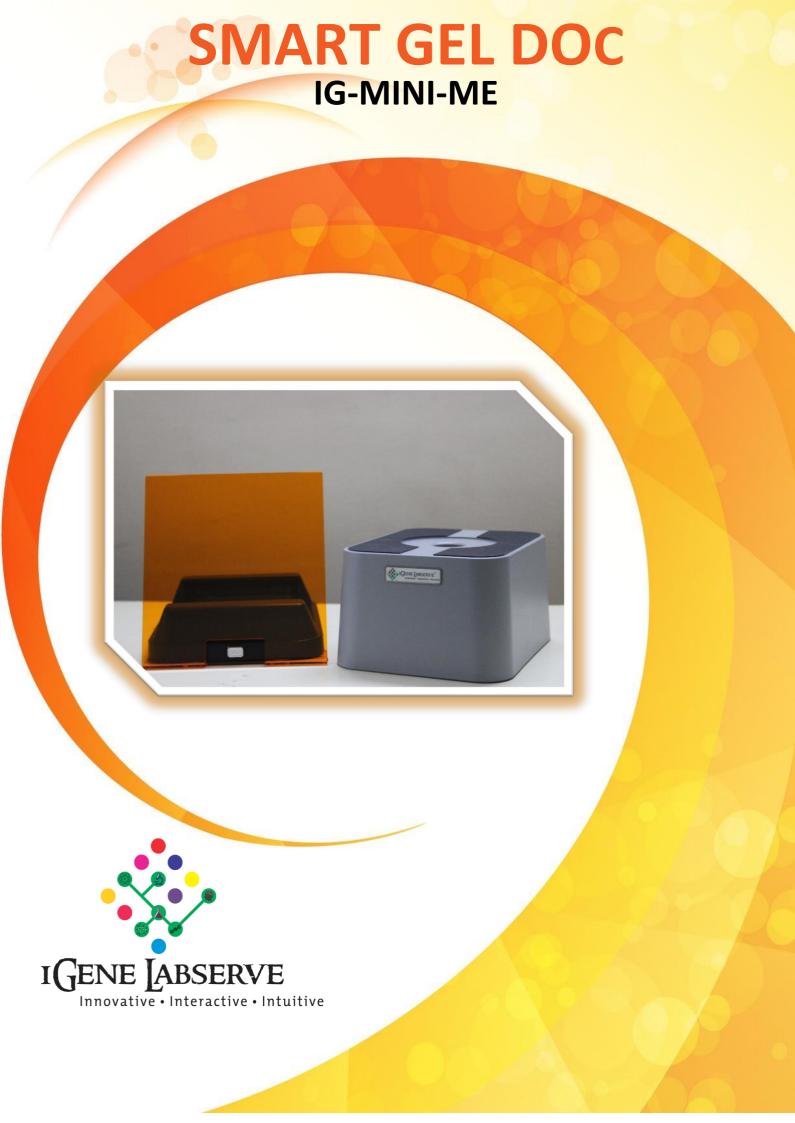

## **Analysis Software**

**With zoom functions:** 

The software allows you to zoom-in and Zoom-Out for better visualization.

**Exposure control as required** by the gel:

Increase or decrease the exposure as per the Gel requirements.

Easy to operate software

Very easy to operate software with Image
Capture, interchangeable dual light
Function.

Analysis software with Image Storage options

The software is pre-loaded with an image storage option which maintains a record of previous analysis.