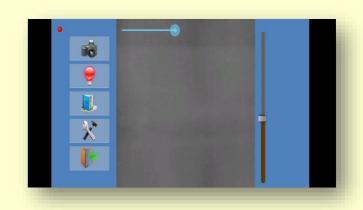

## **Analysis Software**

**With zoom functions:** 

The software allows you to zoom-in and Zoom-Out for better visualization.

**Exposure control as required** by the gel:

Increase or decrease the exposure as per the Gel requirements.

Easy to operate software

Very easy to operate software with Image
Capture, interchangeable dual light
Function.

Analysis software with Image Storage options

The software is pre-loaded with an image storage option which maintains a record of previous analysis.