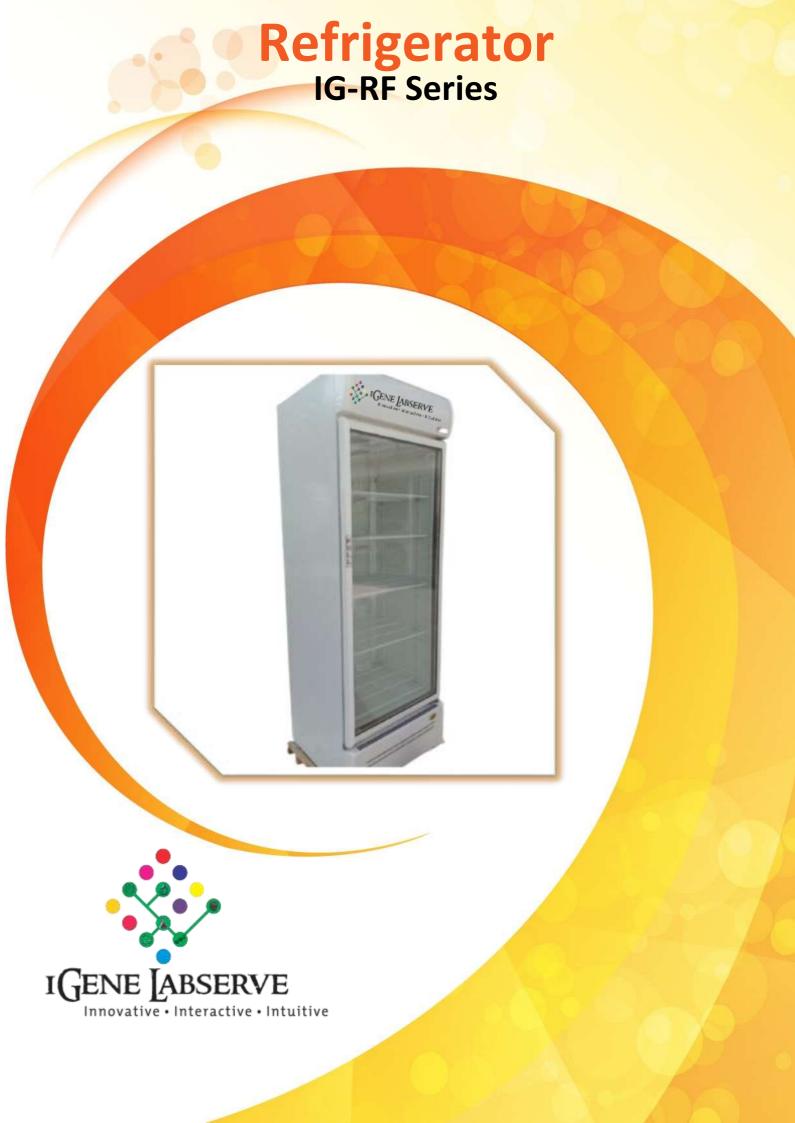

## **DESCRIPTION**

IG-RF series is suitable for keeping the products at optimum temperature. The refrigerators are equipped with auto defrosting device for ease of operation. This can maintain a temperature ranging from 2-8°C and hence can provide optimum conditions to store the material and enhance the shelf life of the products stored in it.

### **FEATURES**

- Automatic defrosting
- Comes with an interior light
- Can maintain a temperature ranging from 2-8°C
- Comes with 5-10 shelves depending on the capacity of the refrigerator