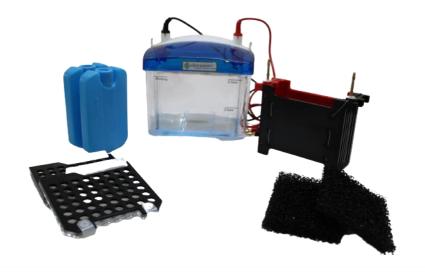

### **IG-04FD WESTERN BLOT ASSEMBLY**

| Safety lid                   | Lid with electrical cables           |
|------------------------------|--------------------------------------|
| Transfer cell                | Equipped with platinum electrode     |
| Gel holder cassette          | 110X90mm                             |
| Foam pads                    | wrap the gel and membrane (5 pieces) |
| Cooling unit                 | 2 peices                             |
| Blot transfer size           | 100X75mm                             |
| Transfer capacity            | 1-2 Pieces                           |
| External dimension ( LxWxH ) | 180X30X60mm                          |