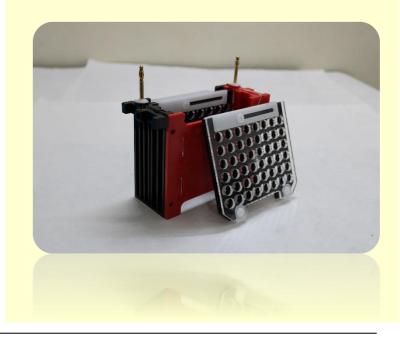

## **DESCRIPTION**

IG-VDN Series vertical electrophoresis is having options to select from 1 to 4 gel with multiple comb options. VDN series protein electrophoresis are single molded units and does not have any fabrication or pasting to avoid leakage. Uniquely designed caster assembly is very easy to operate and are leakage free.

## **FEATURES**

- Equipped with 4 independent gel-cast frames as standard, which can cast 4 pieces of gel at the same time
- Sealing spacer is glued to the long glass plate to ensure that the glass plates are accurately aligned, preventing the gel leakage
- Comb with teeth and built-in ridges isolates the gel from the air and avoid inhibiting polymerization reaction of the gel
- The glass plate marked with thickness and the comb marked with teeth number make it easy to read
- The glass plate with sealing spacer makes it thicker and stronger
- Newly designed electrophoresis core, gel cast frame and gel cast stand are utilized, and with the international patent design.

### **IG-34VDN VERTICAL ELECTROPHORESIS**

| Gel capacity       | 1-4 Piece                       |
|--------------------|---------------------------------|
| Gel thickness      | 1.0mm (standard)                |
| Glass plate        | 101×83mm                        |
| Gel dimension      | 83×73mm                         |
| Comb specification | 1.0mm/10<br>well, 1.0mm/15 well |
| External dimension | 180×130×160mm                   |