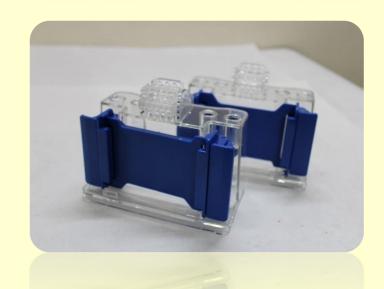

#### **IG-24VDN VERTICAL ELECTROPHORESIS**

| Gel capacity       | 1-2 Piece           |
|--------------------|---------------------|
| Gel thickness      | 1.0mm (standard)    |
| Glass plate        | 101×83mm            |
| Gel dimension      | 83×73mm             |
| Comb specification | 1.0mm/10            |
|                    | well, 1.0mm/15 well |
| External dimension | 180×130×160mm       |

### **IG-34VDN VERTICAL ELECTROPHORESIS**

| Gel capacity       | 1-4 Piece                       |
|--------------------|---------------------------------|
| Gel thickness      | 1.0mm (standard)                |
| Glass plate        | 101×83mm                        |
| Gel dimension      | 83×73mm                         |
| Comb specification | 1.0mm/10<br>well, 1.0mm/15 well |
| External dimension | 180×130×160mm                   |