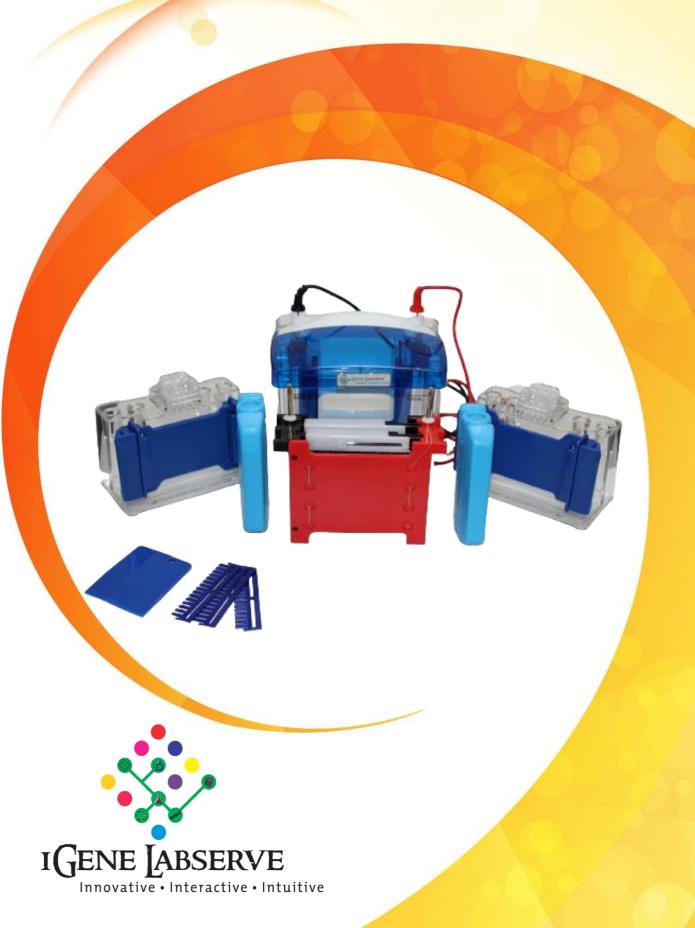

# **Vertical Electrophoresis**

**IG-VDN** Series

## **DESCRIPTION**

IG-VDN Series vertical electrophoresis is having options to select from 1 to 4 gel with multiple comb options. VDN series protein electrophoresis are single molded units and does not have any fabrication or pasting to avoid leakage. Uniquely designed caster assembly is very easy to operate and are leakage free.

## **FEATURES**

- Equipped with 4 independent gel-cast frames as standard, which can cast 4 pieces of gel at the same time
- Sealing spacer is glued to the long glass plate to ensure that the glass plates are accurately aligned, preventing the gel leakage
- Comb with teeth and built-in ridges isolates the gel from the air and avoid inhibiting polymerization reaction of the gel
- The glass plate marked with thickness and the comb marked with teeth number make it easy to read
- The glass plate with sealing spacer makes it thicker and stronger
- Newly designed electrophoresis core, gel cast frame and gel cast stand are utilized, and with the international patent design.