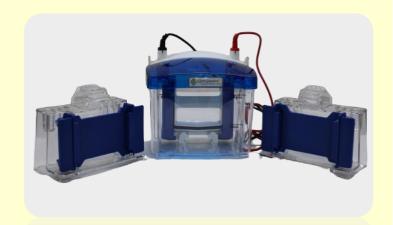

#### **IG-24VDN VERTICAL ELECTROPHORESIS**

| Gel capacity       | 1-2 Piece           |
|--------------------|---------------------|
| Gel thickness      | 1.0mm (standard)    |
| Glass plate        | 101×83mm            |
| Gel dimension      | 83×73mm             |
| Comb specification | 1.0mm/10            |
|                    | well, 1.0mm/15 well |
| External dimension | 180×130×160mm       |

### **IG-34VDN VERTICAL ELECTROPHORESIS**

| Gel capacity       | 1-4 Piece                       |
|--------------------|---------------------------------|
| Gel thickness      | 1.0mm (standard)                |
| Glass plate        | 101×83mm                        |
| Gel dimension      | 83×73mm                         |
| Comb specification | 1.0mm/10<br>well, 1.0mm/15 well |
| External dimension | 180×130×160mm                   |