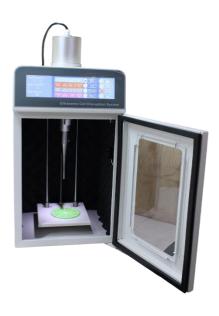

#### **DESCRIPTION**

IG-96AProbe Sonicator is an integrated machine which houses the sound proof chamber as well the instrument panel. This machine comes with an 8" touchscreen. Its motorized platform adds convenience and ease for the user. You no longer have to screw the platform or use any kind of jack to adjust the height of the platform. Just press the arrow buttons to increase or decrease the level of platform.