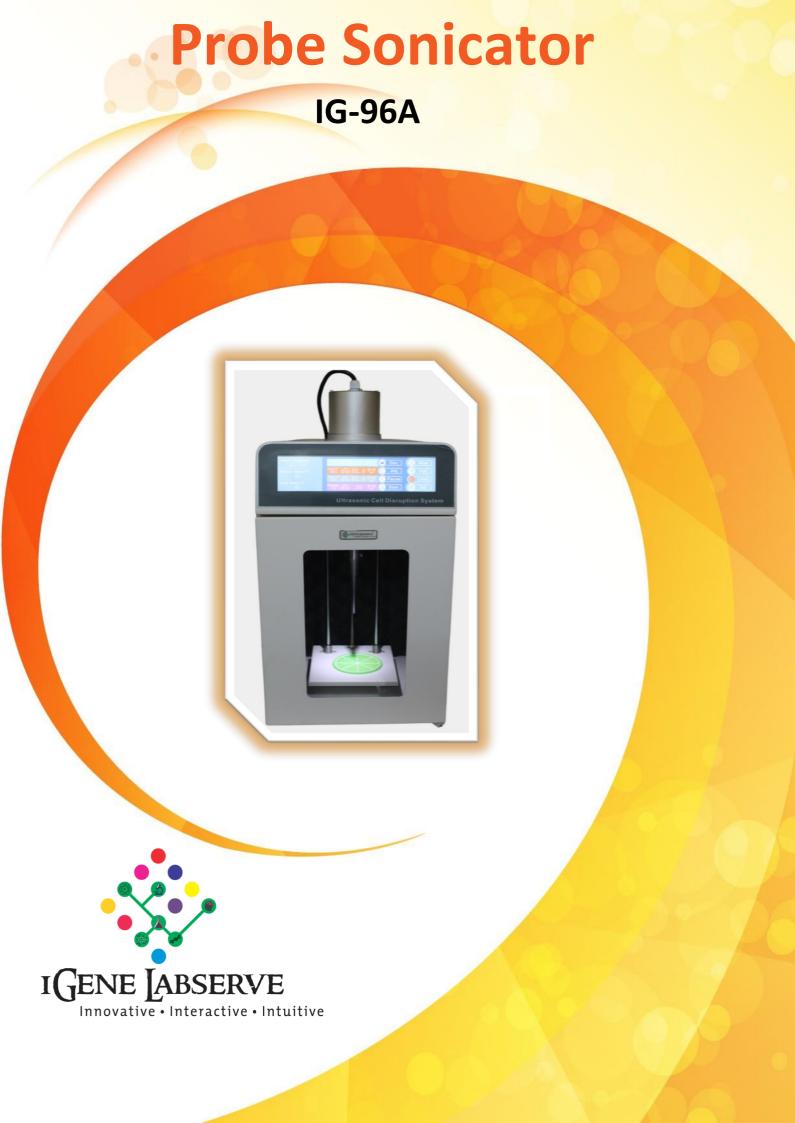

#### **DESCRIPTION**

IG-96AProbe Sonicator is an integrated machine which houses the sound proof chamber as well the instrument panel. This machine comes with an 8" touchscreen. Its motorized platform adds convenience and ease for the user. You no longer have to screw the platform or use any kind of jack to adjust the height of the platform. Just press the arrow buttons to increase or decrease the level of platform.