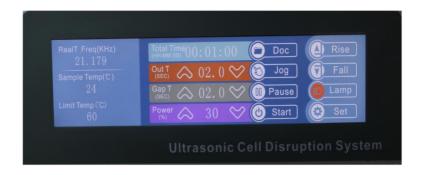

### **FEATURES**

- It has all common functions like ultrasonic, out time setting, gap time setting, ultrasonic power setting, cycle time setting, max temperature setting, sample detection temperature display, frequency automatic tracking, automatic fault alarm.
- It has 8-inch touch screen display.
- Microprocessor controlled and completely programmable.
- Large touch screen display with Time setting.
- It has cycle time setting with time range up to 99hrs: 59mins:59sec.
- It has alarm function for over temperature, over current, over load, transducer abnormality, etc.
- Temperature ranges up to 99°C.
- Auto frequency tracking.
- Frequency ranges from 18-28kHz.

## **SPECIFICATIONS**

| Model                                | IG- 96A                                 |  |  |
|--------------------------------------|-----------------------------------------|--|--|
| Make                                 | iGene                                   |  |  |
| Frequency                            | 18-28 KHz - Automatic tracking          |  |  |
| Frequency tracking accuracy          | 1 Hz real- time tracking                |  |  |
| Probe Dia. (Titanium Alloy) Standard | 6mm (1/4")                              |  |  |
| Display                              | 8-inch touchscreen                      |  |  |
| Display Function                     | Temperature, Power, Time, Gap time etc. |  |  |
| Temperature range (°C)               | 0-99°C                                  |  |  |
| Timer (Selectable)                   | Yes upto 99 hours:59 mins:59 secs       |  |  |
| Alarm Functions                      | Over temp, over current, over load,     |  |  |
|                                      | transducer abnormality, etc.            |  |  |
| Processing Capacity                  | 0.5ml to 500 ml                         |  |  |
| Operating Table                      | Electrically operated motorized         |  |  |
| Lighting                             | Available inside cabinet                |  |  |
| Data Memory                          | 9 memory groups                         |  |  |
| Output Power                         | 650W (adjustable)                       |  |  |
| Dimension                            | 280x280x490 mm                          |  |  |
| Weight                               | 10.2 kgs                                |  |  |