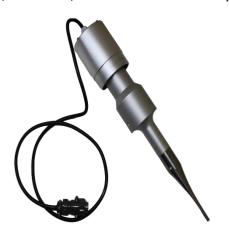

## **SPECIFICATIONS**

| Model                                | IG- 96A                                 |  |  |
|--------------------------------------|-----------------------------------------|--|--|
| Make                                 | iGene                                   |  |  |
| Frequency                            | 18-28 KHz - Automatic tracking          |  |  |
| Frequency tracking accuracy          | 1 Hz real- time tracking                |  |  |
| Probe Dia. (Titanium Alloy) Standard | 6mm (1/4")                              |  |  |
| Display                              | 8-inch touchscreen                      |  |  |
| Display Function                     | Temperature, Power, Time, Gap time etc. |  |  |
| Temperature range (°C)               | 0-99°C                                  |  |  |
| Timer (Selectable)                   | Yes upto 99 hours:59 mins:59 secs       |  |  |
| Alarm Functions                      | Over temp, over current, over load,     |  |  |
|                                      | transducer abnormality, etc.            |  |  |
| Processing Capacity                  | 0.5ml to 500 ml                         |  |  |
| Operating Table                      | Electrically operated motorized         |  |  |
| Lighting                             | Available inside cabinet                |  |  |
| Data Memory                          | 9 memory groups                         |  |  |
| Output Power                         | 650W (adjustable)                       |  |  |
| Dimension                            | 280x280x490 mm                          |  |  |
| Weight                               | 10.2 kgs                                |  |  |

#### **OPTIONAL ACCESSORIES:**

| Probe No. | Tip diameter | Processing capacity | Power ratio | Amplitude (microns) |
|-----------|--------------|---------------------|-------------|---------------------|
| PPS-2     | Ø2           | 0.5-5 ml            | 1-40%       | 320μm               |
| PPS-3     | Ø3           | 3-10 ml             | 1-50%       | 380μm               |
| PPS-6     | Ø6           | 10-100 ml           | 1-70%       | 200μm               |
| PPS-8     | Ø8           | 20-200 ml           | 1-80%       | 160μm               |
| PPS-10    | Ø10          | 30-300 ml           | 1-90%       | 140μm               |
| PPS-12    | Ø12          | 50-500 ml           | 20-95%      | 120μm               |