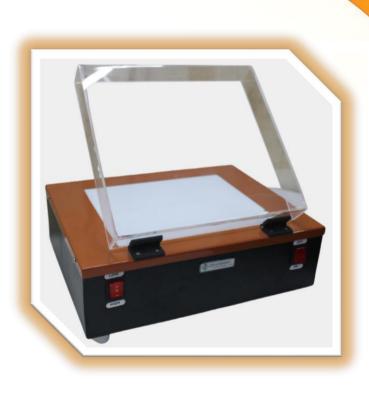

## **DESCRIPTION**

The iGene white light transilluminator is a very cost-effective product for viewing colorimetric/protein gels and other colorimetric samples that require a white light transilluminator. It is very compact, convenient and safe to use. Its light source is LED and the lifetime bulb expectancy is 50,000 hours and power consumption are very low. It carries a one-year warranty.

## **FEATURES**

**Model No.**: WLT

Viewing area: 20x20cm

**Tube**: 6

**Light Source:** LED

\* Housing: Anti Corrosion treated with Powder coated Mild Steel

Safety Shield: Clear Transparent lid for excellent clarity