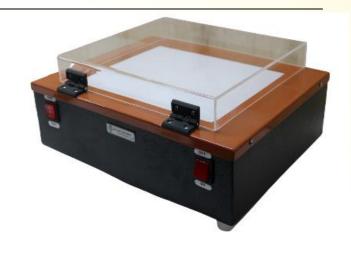

## **DESCRIPTION**

The iGene white light transilluminator is a very cost-effective product for viewing colorimetric/protein gels and other colorimetric samples that require a white light transilluminator. It is very compact, convenient and safe to use. Its light source is LED and the lifetime bulb expectancy is 50,000 hours and power consumption are very low. It carries a one-year warranty.

## **FEATURES**

**Model No.**: WLT

Viewing area: 20x20cm

**Tube**: 6

**Light Source:** LED

\* Housing: Anti Corrosion treated with Powder coated Mild Steel

Safety Shield: Clear Transparent lid for excellent clarity