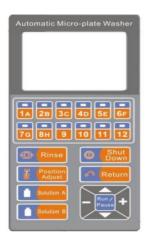

#### **FEATURES**

- 3.5-inch LCD screen with back light, which is easy to operate.
- High reliability, good washing result, suitable to various Micro-plates (flat, round, U, V plate 96well and 48-well plate).
- 100 washing programs can be saved independently.
- Two alternative solutions bottles (A and B) for choose, which can be selected either by default settings or manual operation.
- Manifold types: 8 and 12 channel.
- Washing times : 1~99 times adjustable, Soaking or shaking or soaking plus shaking.
- Rinse pipeline time: 1~ 240 s adjustable, bottom washing, two-point aspirating function.
- Dispensing time can be adjusted by program settings; Dispensing volume can be adjusted by air pressure adjustable valve.
- The time for soaking or shaking can be chosen to be seconds or minutes, whose number can be set from 1 to 999.
- Wash lines: 1-12 lines selective.
- Residual volume: < 1.5%.</p>
- Every position parameter of different micro-plate can be saved in different washing programs.
- Batch modification function for washing programs, especially for position parameters.
- Alarm function by Waste water sensor when waste water bottle is full, which will make washing paused automatically. Device will restart after you empty the waste water bottle.
- IG-EW128 Plus with senior function:
  - Waste liquid auto discharge function.
  - Device of water proof and fog proof, to make vacuum pump.