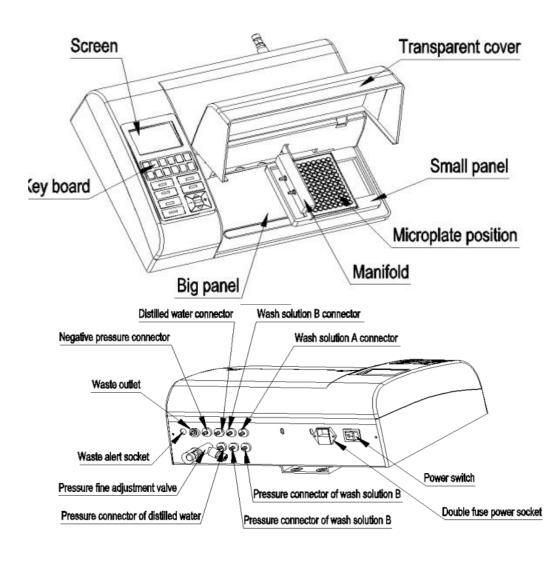

#### **FEATURES**

- 3.5-inch LCD screen with back light, which is easy to operate.
- High reliability, good washing result, suitable to various Micro-plates (flat, round, U, V plate 96well and 48-well plate).
- 100 washing programs can be saved independently.
- Two alternative solutions bottles (A and B) for choose, which can be selected either by default settings or manual operation.
- Manifold types: 8 and 12 channel.
- Washing times : 1~99 times adjustable, Soaking or shaking or soaking plus shaking.
- Rinse pipeline time: 1~ 240 s adjustable, bottom washing, two-point aspirating function.
- Dispensing time can be adjusted by program settings; Dispensing volume can be adjusted by air pressure adjustable valve.
- The time for soaking or shaking can be chosen to be seconds or minutes, whose number can be set from 1 to 999.
- Wash lines: 1-12 lines selective.
- Residual volume: < 1.5%.</p>
- Every position parameter of different micro-plate can be saved in different washing programs.
- Batch modification function for washing programs, especially for position parameters.
- Alarm function by Waste water sensor when waste water bottle is full, which will make washing paused automatically. Device will restart after you empty the waste water bottle.
- IG-EW128 Plus with senior function:
  - Waste liquid auto discharge function.
  - Device of water proof and fog proof, to make vacuum pump.

### **SPECIFICATIONS**

| MODEL                              | IG-EW128                                              |
|------------------------------------|-------------------------------------------------------|
| Wash manifolds                     | 8-and 12-channel                                      |
| Microplates                        | 96-well and 48-well plate                             |
| Wash lines                         | 1-12 line adjusting                                   |
| Washing times                      | 1-99 times adjustable                                 |
| Soaking or shaking                 | Soaking:0-999s adjustable; shaking:999s<br>adjustable |
| Solution channel                   | 3 рс                                                  |
| Water mist catching device         | No                                                    |
| Auto discharge for waste<br>liquid | No                                                    |
| Washing programs                   | 100 washing programs                                  |