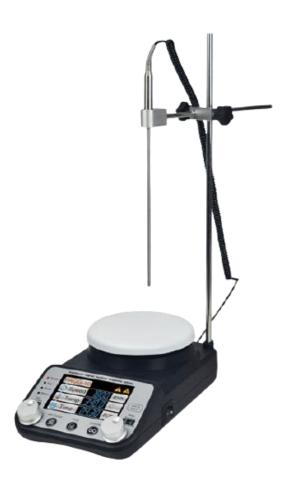

#### **FEATURES**

- Uses special enamel plate heating technology.
- ♦ The plate temperature can reach up to 340 °C.
- Magnetic stir bar stirring technology, humanized operation design.
- Can meet the needs of various heating and stirring experiments.
- ♦ Intelligent 4.3 inch color display.
- Maximum stirring capacity:20 L
- Comes with speed, temperature and time setting functions.

### **SPECIFICATIONS**

| Model                            | IG-H-Pro+             |
|----------------------------------|-----------------------|
| Plate form size                  | Φ 137mm               |
| platform Material                | Enamel                |
|                                  |                       |
| Speed range                      | 80-1800rpm            |
| Temp. Control Range<br>(Surface) | R.T.+5°C ~ 340°C      |
| Temp. Setting Range (Surface)    | 30°C ~340°C           |
| Temp Stability                   | ± 3°C                 |
| Time range                       | 1min~99h59min         |
| Stirring point quantity          | 1                     |
| Max Stir of stirrer stick        | 20L                   |
| Max size of stirrer stick        | 80mm                  |
| External interface temp. sensor  | PT100                 |
| Adjustable safety loop min Temp. | 50°C                  |
| Adjustable safety loop max Temp. | 350°C                 |
| Voltage                          | AC 220V/AC 110V, 50Hz |
| Power                            | 600W                  |
| Fuse                             | 250V, 4A/BA Φ5x20     |
| Dimensions (WxDxH)               | W 160 x D 270 x H 290 |
| Net Weight                       | 2.4kgs                |