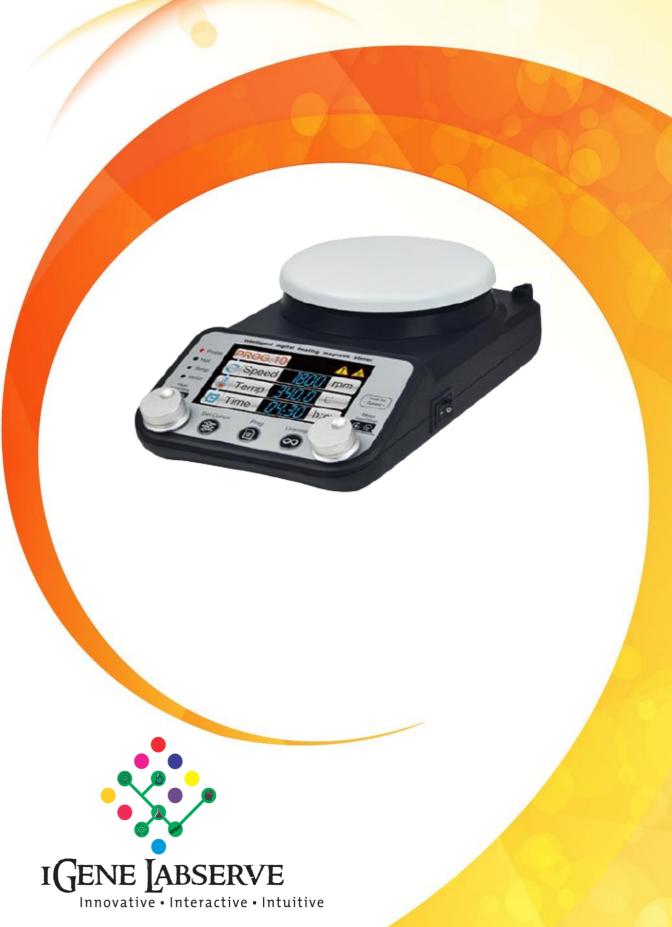

# Hot Plate Magnetic Stirrer

#### **FEATURES**

- Uses special enamel plate heating technology.
- ♦ The plate temperature can reach up to 340 °C.
- Magnetic stir bar stirring technology, humanized operation design.
- Can meet the needs of various heating and stirring experiments.
- ♦ Intelligent 4.3 inch color display.
- Maximum stirring capacity:20 L
- Comes with speed, temperature and time setting functions.

### **SPECIFICATIONS**

| Model                            | IG-H-Pro+             |
|----------------------------------|-----------------------|
| Plate form size                  | Φ 137mm               |
| platform Material                | Enamel                |
|                                  |                       |
| Speed range                      | 80-1800rpm            |
| Temp. Control Range<br>(Surface) | R.T.+5°C ~ 340°C      |
| Temp. Setting Range (Surface)    | 30°C ~340°C           |
| Temp Stability                   | ± 3°C                 |
| Time range                       | 1min~99h59min         |
| Stirring point quantity          | 1                     |
| Max Stir of stirrer stick        | 20L                   |
| Max size of stirrer stick        | 80mm                  |
| External interface temp. sensor  | PT100                 |
| Adjustable safety loop min Temp. | 50°C                  |
| Adjustable safety loop max Temp. | 350°C                 |
| Voltage                          | AC 220V/AC 110V, 50Hz |
| Power                            | 600W                  |
| Fuse                             | 250V, 4A/BA Φ5x20     |
| Dimensions (WxDxH)               | W 160 x D 270 x H 290 |
| Net Weight                       | 2.4kgs                |