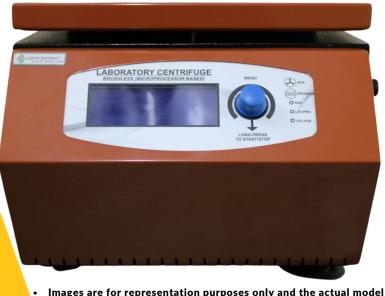

## IG-36BC LABORATORY CENTRIFUGE

iGene Labserve is having range of centrifues for various laboratory applications to separate fluid liquid and gases based on density. In research and clinical applications our centrifuges are often used for cell, organelle, virus, protein and nucleic acid purifications.

## Features of IG-36BC

- 3000 RPM High Capacity digital benchtop centrifuge machine with 100RPM increment
- Brushless Motor with electronic drive for low noise and long life
- S.S 304 Rustless bowl for ease of cleaning and extra protection.
- User Friendly display panel with LCD /LED display
- Electronic safety Lid lock, does not open when rotor is in running state.
- Digital timer of 0-99min with increment of 1min
- Level Adjustment feet with rubber pads for stability of operation during run
- Dynamic braking mechanism for quick deceleration.

ages are for representation purposes only and the actual model may differ in design, color, and size.