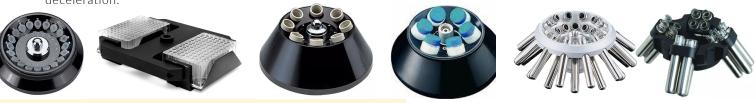

## **Rotor configurations**

| CAPACITY          | TYPE OF ROTOR.     | RPM            | RCF            |
|-------------------|--------------------|----------------|----------------|
| 8x15ml<br>12x15ml | Angular<br>Angular | 3000.<br>3000. | 1054g<br>1054g |
| 16x15ml           | Angular            | 3000.          | 1054g          |
| 24x15ml           | Angular            | 3000.          | 1054g          |
| 8x15ml            | Swing Out          | 3000.          | 1650g          |
| 16x15ml           | Swing Out          | 3000           | 1650g          |
| 24x15ml.          | Swing Out          | 3000.          | 1650g          |
| 36x15ml.          | Swing Out          | 3000.          | 1650g          |

\*Adaptors of 5ml, 7ml tubes available separately on requirement.

Compatible Power Source 220V,50HZ. Plug Type: India