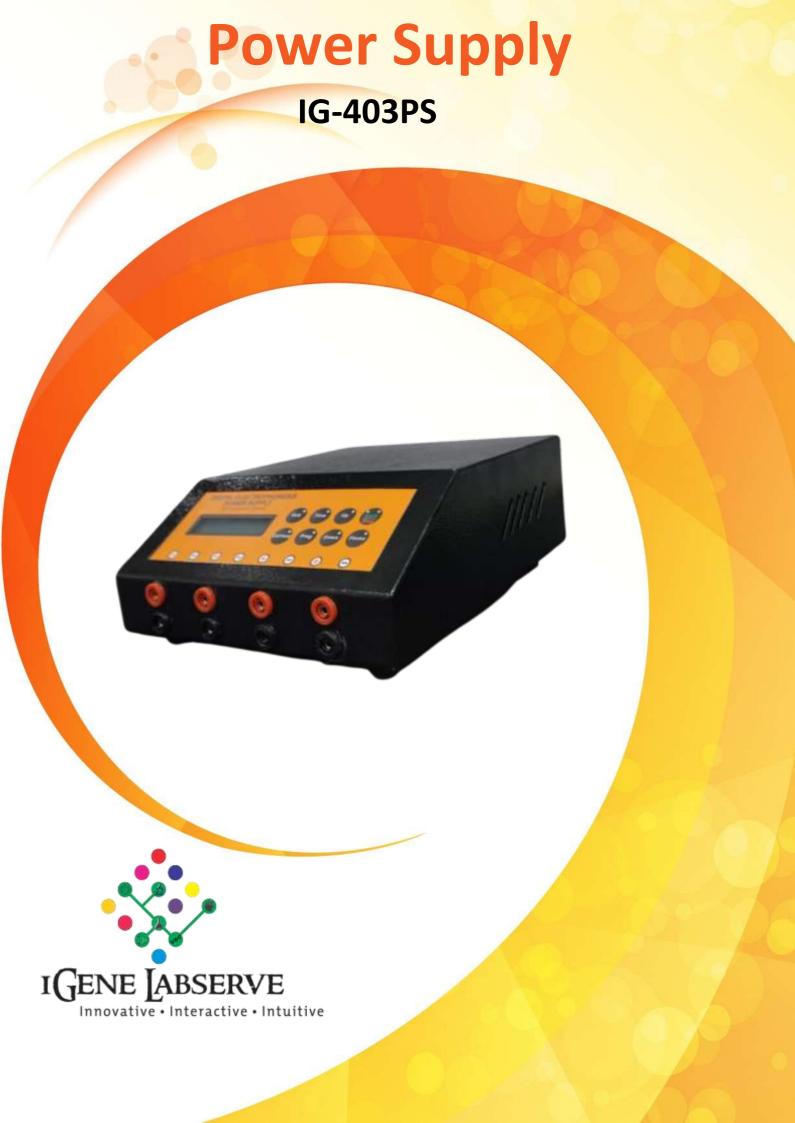

## **DESCRIPTION**

Power supply comes with a LCD screen display which displays the voltage, current, power, and timing information and has a programmable storage up to 10 programs

## **FEATURES**

- ♣ LCD screen displays voltage, current, programs, Pause and timing information
- ♣ Output voltage ranges 0-300V dc
- Current ranges 1mA to 999mA
- ♣ It comes with 10 programmable memory storage
- ♣ It has Pause key to pause the running program.
- It recalls the parameter after power failure

## **SPECIFICATIONS**

| Model No.            | IG-403PS                                                                                           |
|----------------------|----------------------------------------------------------------------------------------------------|
| Output voltage       | 0-300V, fully adjustable in 1 V step                                                               |
| Current              | 1mA to 999 mA                                                                                      |
| Watt                 | 300W                                                                                               |
| Digital              | Digital LCD display                                                                                |
| Output terminals     | 4 pair recessed banana jacks in parallel                                                           |
| Time                 | 1 min to 99 mins                                                                                   |
| Programs             | 10 program memory                                                                                  |
| Operating conditions | <b>0</b> -40°C; 0-95% humidity                                                                     |
| Safety features      | No- load detection, overload/short circuit detection, overvoltage protection, over temp protection |