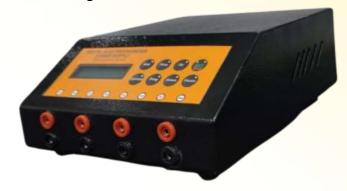

## **DESCRIPTION**

Power supply comes with a LCD screen display which displays the voltage, current, power, and timing information and has a programmable storage up to 10 programs

## **FEATURES**

- ♣ LCD screen displays voltage, current, programs, Pause and timing information
- ♣ Output voltage ranges 0-300V dc
- Current ranges 1mA to 999mA
- ♣ It comes with 10 programmable memory storage
- ♣ It has Pause key to pause the running program.
- It recalls the parameter after power failure

## **SPECIFICATIONS**

| Model No.            | IG-403PS                                                                                           |
|----------------------|----------------------------------------------------------------------------------------------------|
| Output voltage       | 0-300V, fully adjustable in 1 V step                                                               |
| Current              | 1mA to 999 mA                                                                                      |
| Watt                 | 300W                                                                                               |
| Digital              | Digital LCD display                                                                                |
| Output terminals     | 4 pair recessed banana jacks in parallel                                                           |
| Time                 | 1 min to 99 mins                                                                                   |
| Programs             | 10 program memory                                                                                  |
| Operating conditions | <b>0</b> -40°C; 0-95% humidity                                                                     |
| Safety features      | No- load detection, overload/short circuit detection, overvoltage protection, over temp protection |