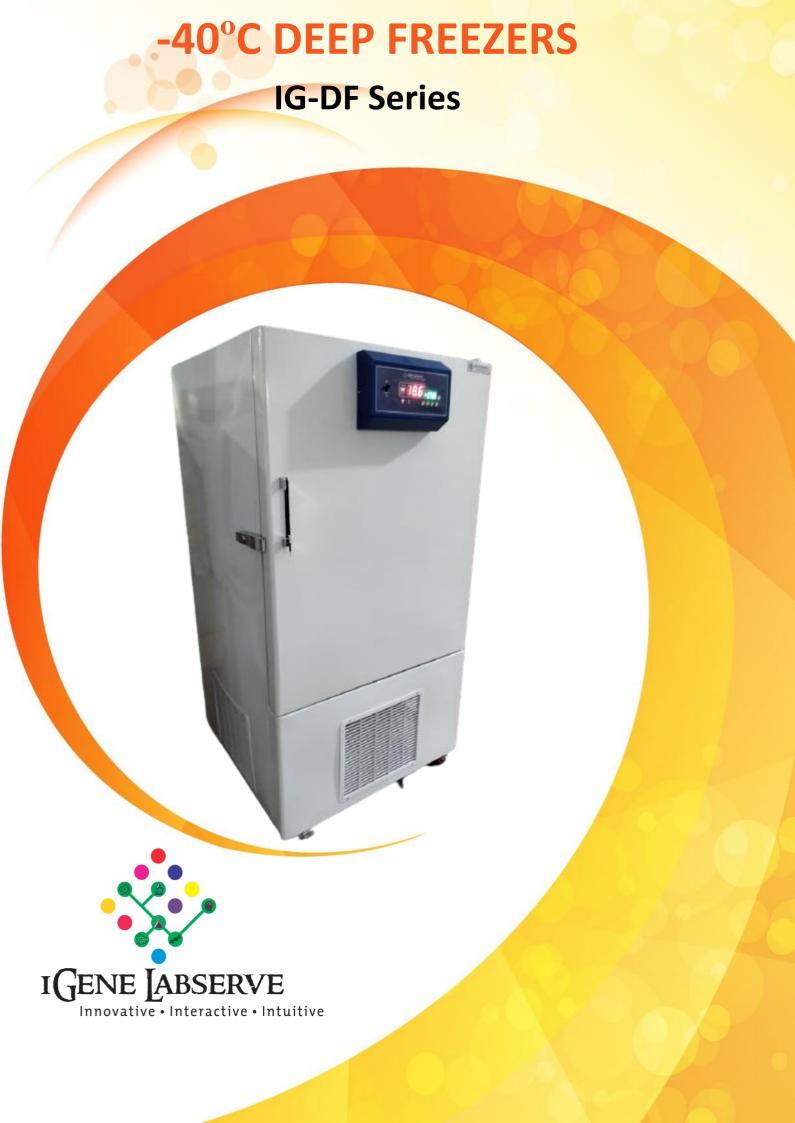

#### **DESCRIPTION**

iGene Labserve deep freezer combine microprocessor-controlled temperature with a state-of-theart design that delivers a true fan-circulated convection. Our Deep Freezer are designed for convenient and safe use in many applications such as Animal & Plant Cell Culture, Constant Temperature, Germination Test.

#### **FEATURES**

- Advanced, Adaptive, Microprocessor Control resulting in Superior Temperature Accuracy
- High-Quality LED Display with bright and clear visuals.
- High Quality Compressor with advanced technology and long life.
- ♣ CFC-free(134A) Refrigeration System
- Corrosion Resistant 304 Stainless Steel Chamber and Shelves
- 3 Stainless Steel Shelves are included
- Over Temperature Alarm Mechanism